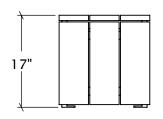

## Materials, Finishes, and Details

- The Hanover Backless Bench is available at 17"D and 18"H.
- Fabricated from steel with a durable powder-coat finish.
- Wood options include: Kebony, Ipe and Recycled Plastic Lumber.
- Natural Wood materials are sanded to 120 grit and finished with penetrating sealer.
- · Stainless steel fasteners.
- Anchored option available.