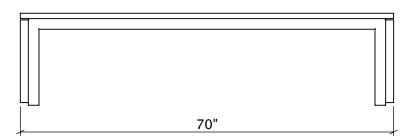

| Product # | L   | Weight  |
|-----------|-----|---------|
| HAN-BB-34 | 34" | 57lbs.  |
| HAN-BB-54 | 54" | 75lbs.  |
| HAN-BB-70 | 70" | 95lbs.  |
| HAN-BB-94 | 94" | 109lbs. |