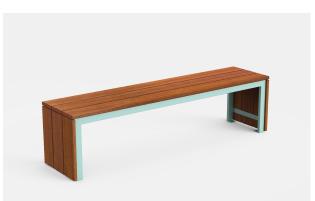

## Hanover Bench

HAN-BB-34, HAN-BB-54, HAN-BB-70, HAN-BB-94

## Materials, Finishes, and Details

- The Hanover Backless Bench is available at 17"D and 18"H.
- Fabricated from steel with a durable powder-coat finish.
- Wood options include: Kebony, Ipe and Recycled Plastic Lumber.
- Natural Wood materials are sanded to 120 grit and finished with penetrating sealer.
- · Stainless steel fasteners.
- Anchored option available.