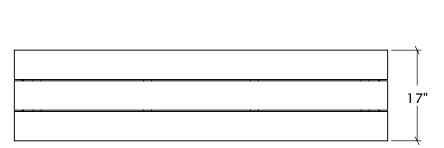

## Materials, Finishes, and Details

- The Hanover Backless Bench is available at 17"D and 18"H.
- Fabricated from steel with a durable powder-coat finish.
- Wood options include: Kebony, Ipe and Recycled Plastic Lumber.
- Natural Wood materials are sanded to 120 grit and finished with penetrating sealer.
- · Stainless steel fasteners.
- Anchored option available.