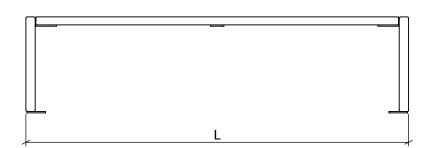

| Product # | L   | Weight |
|-----------|-----|--------|
| HRB-BB-36 | 36" | 60lbs. |
| HRB-BB-60 | 60" | 72lbs. |
| HRB-BB-72 | 72" | 80lbs. |