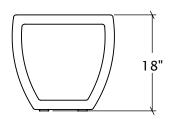

## Materials, Finishes, and Details

- The Harbor Backless Bench is available in three standard lengths: 36"L, 60"L, 72"L at 18.5"D and 18"H.
- · Fabricated from steel with a durable powder-coat finish.
- · Wood options include: Kebony, Ipe and Garapa.
- Natural wood materials are sanded to 120 grit and finished with outdoor penetrating sealer.
- · Stainless steel fasteners.
- Anchored option available.