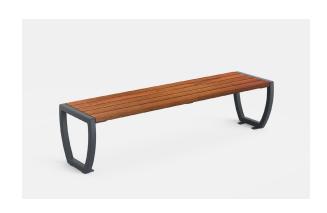

## Harbor Backless Bench

HRB-BB-36, HRB-BB-60, HRB-BB-72

## Materials, Finishes, and Details

- The Harbor Backless Bench is available in three standard lengths: 36"L, 60"L, 72"L at 18.5"D and 18"H.
- · Fabricated from steel with a durable powder-coat finish.
- · Wood options include: Kebony, Ipe and Garapa.
- Natural wood materials are sanded to 120 grit and finished with outdoor penetrating sealer.
- · Stainless steel fasteners.
- Anchored option available.