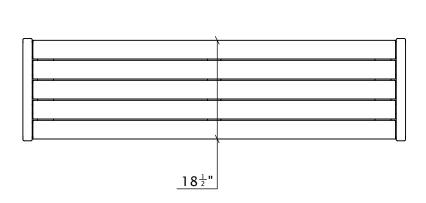

## Materials, Finishes, and Details

- The Harbor Backless Bench is available in three standard lengths: 36"L, 60"L, 72"L at 18.5"D and 18"H.
- · Fabricated from steel with a durable powder-coat finish.
- · Wood options include: Kebony, Ipe and Garapa.
- Natural wood materials are sanded to 120 grit and finished with outdoor penetrating sealer.
- · Stainless steel fasteners.
- Anchored option available.