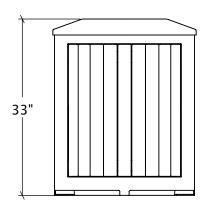

## Materials, Finishes, and Details

- The Harbor round litter, recycling or compost receptacle is available at 27" diameter and 33"H. 40.5"H with optional rain hood.
- Fabricated from steel with a durable powder-coat finish.
- Features vertical wood slats on two sides.
- Wood options include: Kebony, Ipe and Garapa.
- Natural Wood materials are sanded to 120 grit and finished with penetrating sealer.
- Available with or without rain hood.
- Stainless steel fasteners.
- Approximate weight: 83 lbs.