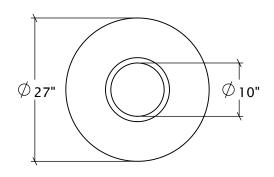

## Materials, Finishes, and Details

- The Harbor round litter, recycling or compost receptacle is available at 27" diameter and 33"H. 40.5"H with optional rain hood.
- Fabricated from steel with a durable powder-coat finish.
- Features vertical wood slats on two sides.
- Wood options include: Kebony, Ipe and Garapa.
- Natural Wood materials are sanded to 120 grit and finished with penetrating sealer.
- Available with or without rain hood.
- Stainless steel fasteners.
- Approximate weight: 83 lbs.