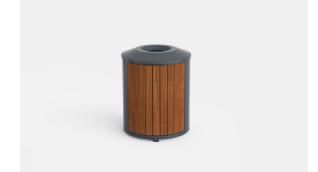

## Harbor Litter Receptacle

HRB-LR

## Materials, Finishes, and Details

- The Harbor round litter, recycling or compost receptacle is available at 27" diameter and 33"H. 40.5"H with optional rain hood.
- Fabricated from steel with a durable powder-coat finish.
- Features vertical wood slats on two sides.
- Wood options include: Kebony, Ipe and Garapa.
- Natural Wood materials are sanded to 120 grit and finished with penetrating sealer.
- Available with or without rain hood.
- Stainless steel fasteners.
- Approximate weight: 83 lbs.