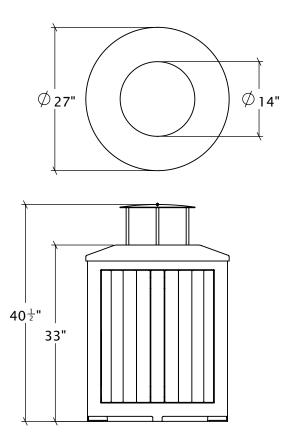

## Materials, Finishes, and Details

- The Harbor round litter, recycling or compost receptacle is available at 27" diameter and 33"H. 40.5"H with optional rain hood.
- Fabricated from steel with a durable powder-coat finish.
- Features vertical wood slats on two sides.
- Wood options include: Kebony, Ipe and Garapa.
- Natural Wood materials are sanded to 120 grit and finished with penetrating sealer.
- Available with or without rain hood.
- Stainless steel fasteners.
- Approximate weight: 86 lbs.