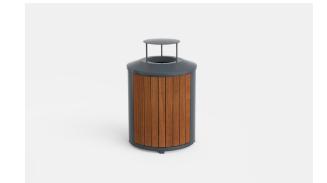

## Harbor Litter Receptacle with Rain Hood

HRB-LRH

## Materials, Finishes, and Details

- The Harbor round litter, recycling or compost receptacle is available at 27" diameter and 33"H. 40.5"H with optional rain hood.
- Fabricated from steel with a durable powder-coat finish.
- Features vertical wood slats on two sides.
- Wood options include: Kebony, Ipe and Garapa.
- Natural Wood materials are sanded to 120 grit and finished with penetrating sealer.
- Available with or without rain hood.
- Stainless steel fasteners.
- Approximate weight: 86 lbs.