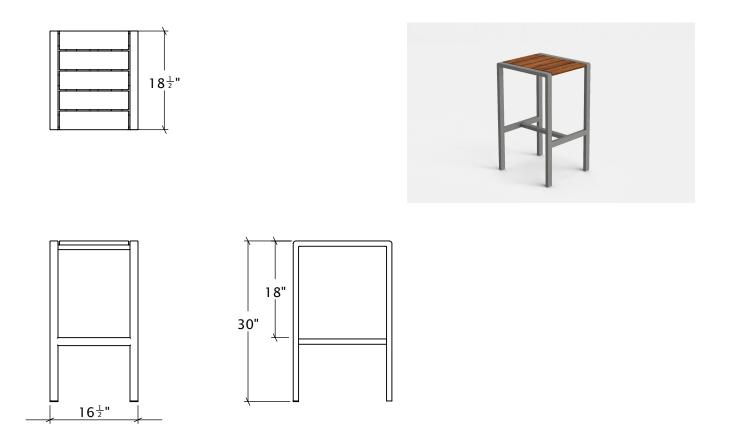

## Materials, Finishes, and Details

- Backless barstool at 16.5"W, 18.5"D, and 30"H.
- Fabricated from steel with a durable powder-coat finish.
- Wood options include: Kebony, Ipe and Recycled Plastic Lumber.
- Wood is sanded, eased and finished with outdoor penetrating sealer.
- Stainless steel fasteners.
- Approximate weight: 42 lbs.