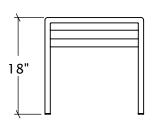

## Materials, Finishes, and Details

- Backless bench available in four standard lengths and 18" H.
- Fabricated from steel with a durable powder-coat finish.
- · Wood options include: Kebony Ipe and Recycled Plastic Lumber.
- · Wood is sanded, eased and finished with outdoor penetrating sealer.
- · Stainless steel fasteners.
- Anchored option available.