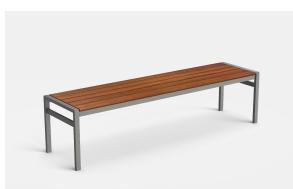

## San Antonio Wood Backless Bench

SAW-BB32.75, SAW-BB54.75, SAW-BB72, SAW-BB94

## Materials, Finishes, and Details

- Backless bench available in four standard lengths and 18" H.
- Fabricated from steel with a durable powder-coat finish.
- · Wood options include: Kebony Ipe and Recycled Plastic Lumber.
- · Wood is sanded, eased and finished with outdoor penetrating sealer.
- · Stainless steel fasteners.
- Anchored option available.