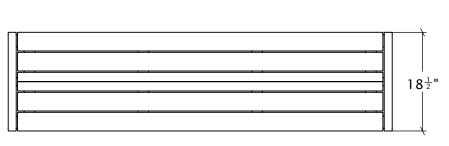

## Materials, Finishes, and Details

- Backless bench available in four standard lengths and 18" H.
- Fabricated from steel with a durable powder-coat finish.
- · Wood options include: Kebony Ipe and Recycled Plastic Lumber.
- · Wood is sanded, eased and finished with outdoor penetrating sealer.
- · Stainless steel fasteners.
- Anchored option available.