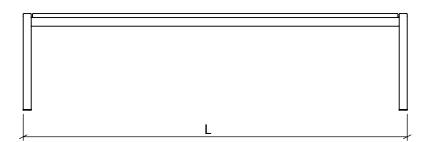

| Product #       | L      | Weight  |
|-----------------|--------|---------|
| SAW-<br>BB32.75 | 32.75" | 45lbs.  |
| SAW-<br>BB54.75 | 54.75" | 65lbs.  |
| SAW-BB72        | 72"    | 87lbs.  |
| SAW-BB94        | 94"    | 108lbs. |