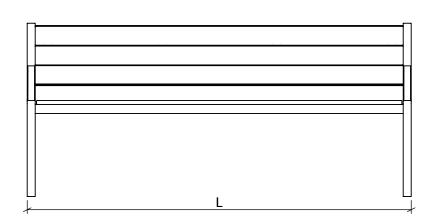

| Product # | L  | Weight  |
|-----------|----|---------|
| SAW-BE54  | 54 | 97lbs.  |
| SAW-BE72  | 72 | 120lbs. |
| SAW-BE94  | 94 | 143lbs. |