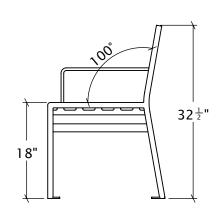

## Materials, Finishes, and Details

- Backed bench available in three standard lengths. Seat height is 18".
- Fabricated from steel with a durable powder-coat finish.
- Wood options include: Kebony, Ipe, and Recycled Plastic Lumber.
- Wood is sanded, eased and finished with outdoor penetrating sealer.
- Stainless steel fasteners.
- Anchored option available.