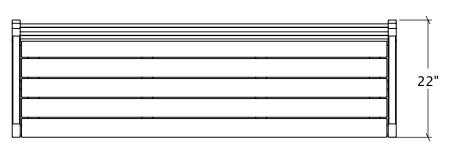

## Materials, Finishes, and Details

- Backed bench available in three standard lengths. Seat height is 18".
- Fabricated from steel with a durable powder-coat finish.
- Wood options include: Kebony, Ipe, and Recycled Plastic Lumber.
- Wood is sanded, eased and finished with outdoor penetrating sealer.
- Stainless steel fasteners.
- Anchored option available.

| Product # | L  | Weight  |
|-----------|----|---------|
| SAW-BE54  | 54 | 97lbs.  |
| SAW-BE72  | 72 | 120lbs. |
| SAW-BE94  | 94 | 143lbs. |