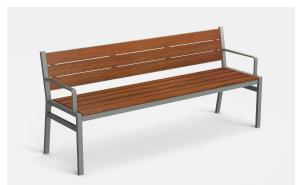

## San Antonio Wood Bench

SAW-BE54, SAW-BE72, SAW-BE94

## Materials, Finishes, and Details

- Backed bench available in three standard lengths. Seat height is 18".
- Fabricated from steel with a durable powder-coat finish.
- Wood options include: Kebony, Ipe, and Recycled Plastic Lumber.
- Wood is sanded, eased and finished with outdoor penetrating sealer.
- Stainless steel fasteners.
- Anchored option available.