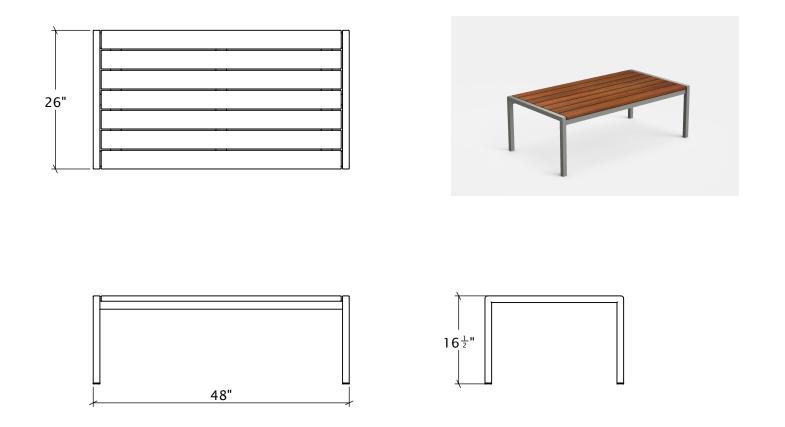

## San Antonio Wood Coffee Table

SAW-CT

## Materials, Finishes, and Details

- Coffee table at 48"L, 26"W and 16.5"H.
- Fabricated from steel with a durable powder-coat finish.
- Wood options include: Kebony, Ipe and Recycled Plastic Lumber.
- Wood is sanded, eased and finished with outdoor penetrating sealer.
- Stainless steel fasteners.
- Anchored option available.
- Approximate weight: 56 lbs.