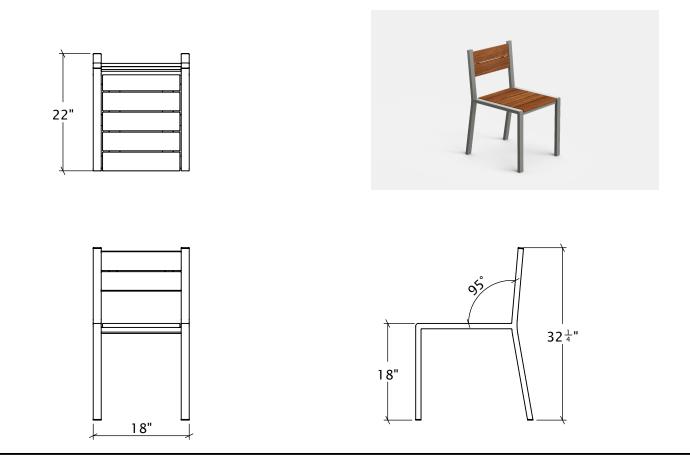

## San Antonio Wood Dining Chair

SAW-DC

## Materials, Finishes, and Details

- Dining chair at 18"W, 22"D, and 32.25"H. Seat height is 18"
- Fabricated from steel with a durable powder-coat finish.
- Wood options include: Kebony, Ipe and Recycled Plastic Lumber.
- Wood is sanded, eased and finished with outdoor penetrating sealer.
- Stainless steel fasteners.
- Approximate weight: 27 lbs.