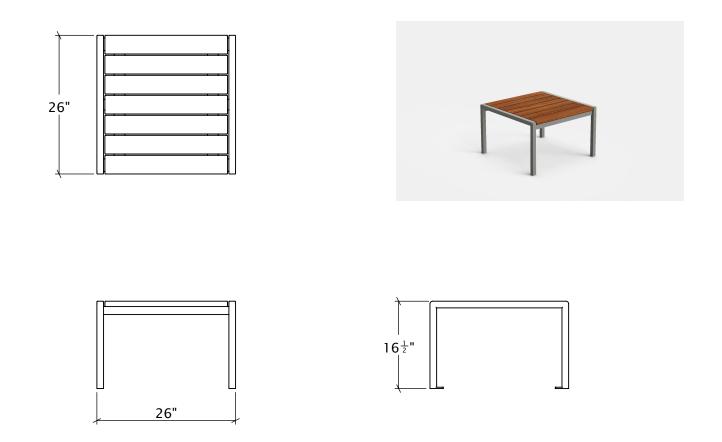

## San Antonio Wood End Table

SAW-ET

## Materials, Finishes, and Details

- Square end table at 26"LxW and 16.5"H
- Fabricated from steel with a durable powder-coat finish.
- Wood options include: Kebony, Ipe and Recycled Plastic Lumber.
- Wood is sanded, eased and finished with outdoor penetrating sealer.
- Stainless steel fasteners.
- Anchored option available.
- Approximate weight: 33 lbs.