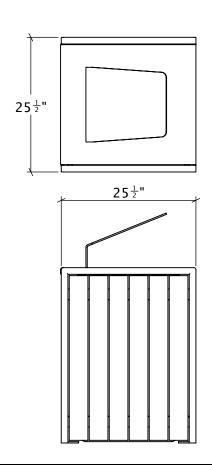

## Materials, Finishes, and Details

- Square litter, recycling or compost receptacle at 25.25"LxW and 43"H.
- Fabricated from steel with a druable powder-coat finish.
- Wood options include: Kebony, Ipe and Recycled Plastic Lumber.
- · Wood is sanded, eased and finished with outdoor penetrating sealer.
- Available with or without a rain hood. Rain hood makes total height 43".
- · Stainless steel fasteners.
- Anchored option available.
- Approximate weight: 137 lbs.