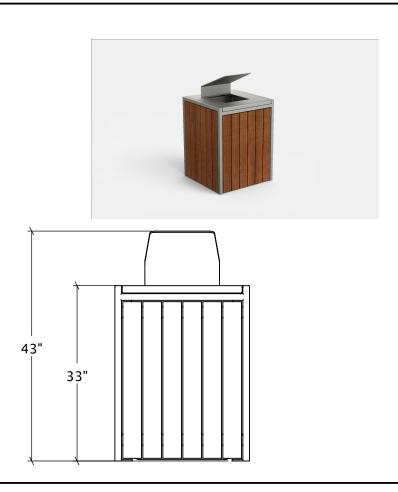

## San Antonio Wood Litter Receptacle with Rain Hood

SAW-LRH

## Materials, Finishes, and Details

- Square litter, recycling or compost receptacle at 25.25"LxW and 43"H.
- Fabricated from steel with a druable powder-coat finish.
- Wood options include: Kebony, Ipe and Recycled Plastic Lumber.
- · Wood is sanded, eased and finished with outdoor penetrating sealer.
- Available with or without a rain hood. Rain hood makes total height 43".
- · Stainless steel fasteners.
- Anchored option available.
- Approximate weight: 137 lbs.