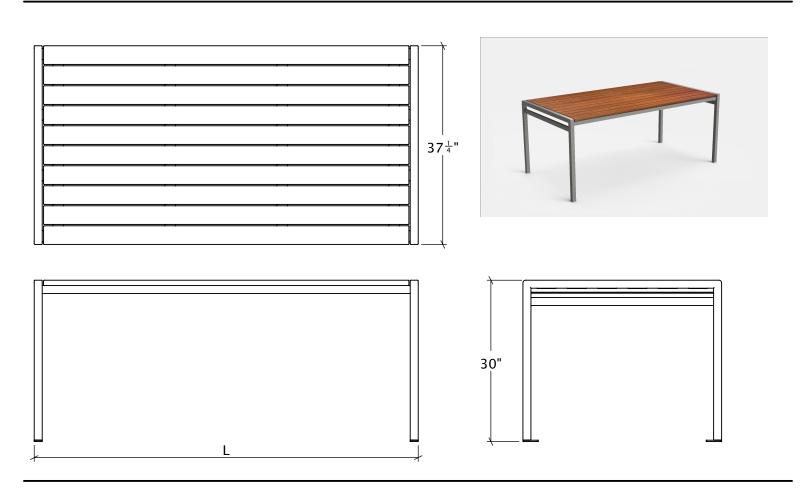

## Materials, Finishes, and Details

- Picnic table available in two standard lengths, 37.25" W and 30"H.
- Fabricated from steel with a durable powder-coat finish.
- · Wood options include: Kebony, Ipe and Recycled Plastic Lumber.
- · Wood is sanded, eased and finished with outdoor penetrating sealer.
- · Stainless steel fasteners.
- Anchored option available.