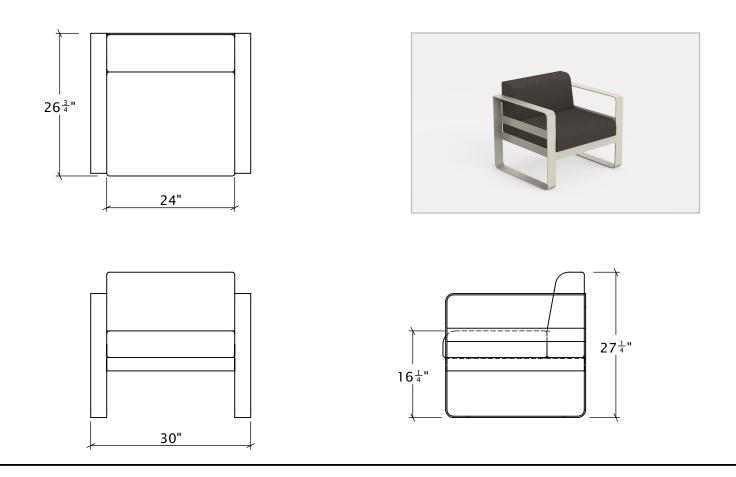

## Union Plaza Lounge Chair

## Materials, Finishes, and Details

- Lounge Chair with cushions at 30"w, 26.75"D and 27"H. Seat height is 16".
- Fabricated from aluminum with a durable powder-coat finish.
- Includes dryfast outdoor cushions and Sunbrella Sling fabric.
- Anchored option available.
- Approximate weight: 38 lbs.